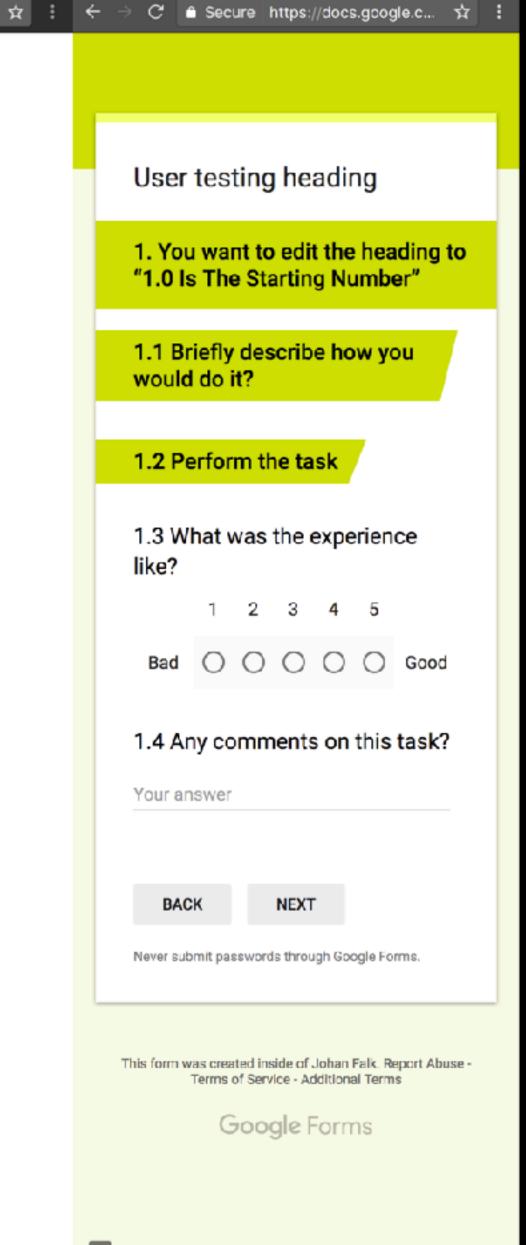

### **GUTENBERG EXAMPLE**

– Prepare a testing script

- Prepare the testing environment (Screencast + Form)

| 🗢 🔍 🔲 User testing - Google Forms 🛛 🗙 🦳 |                                             |                  |              |           |         |          |       |    |   |    |           |      | Lucijan  |
|-----------------------------------------|---------------------------------------------|------------------|--------------|-----------|---------|----------|-------|----|---|----|-----------|------|----------|
| ← → C                                   | l/1u49AaQpYDsdZfNW-                         | LPoormceZ4d      | 1bi8PCAf5IRb | P2NY/edit |         |          |       |    |   |    | <b>\$</b> | ∫? ⊽ | <b>0</b> |
| ← User testing 🕼 ★                      |                                             |                  |              |           |         |          |       | ۲  | 0 | \$ | SEND      | :    | ٢        |
|                                         |                                             |                  | QUESTIONS    | RESPON    | SES 19  |          |       |    |   |    |           |      |          |
|                                         | Section 1 of 19                             |                  |              |           |         |          | X :   | 0  |   |    |           |      | 0 🖸 0    |
|                                         | Gutenbe                                     | erg Edi          | itor Te      | sting S   | Script  |          |       | Tr |   |    |           |      |          |
|                                         | 1) Open the Gutenbe<br>2) Activate a screen |                  |              |           |         |          |       | 0  |   |    |           |      |          |
| ,                                       | After section 1 Continu                     | e to next sectio | n            |           | Ŧ       |          |       |    |   |    |           |      |          |
|                                         | Section 2 of 19                             |                  |              |           |         |          | X :   |    |   |    |           |      |          |
|                                         | 1. You v<br>Starting                        |                  |              | he hea    | ding to | o "1.0 I | s The |    |   |    |           |      |          |
|                                         | Description (optiona                        | l)               |              |           |         |          |       |    |   |    |           |      |          |
|                                         | 1.1 Briefly de<br>Description (optiona      |                  | you would    | do it?    |         |          |       |    |   |    |           |      |          |
|                                         | 1.2 Perform the task                        |                  |              |           |         |          |       |    |   |    |           |      |          |
|                                         | Description (optiona                        |                  |              |           |         |          |       |    |   |    |           |      |          |
|                                         | 1.3 What was the experience like?           |                  |              |           |         |          |       |    |   |    |           |      |          |
|                                         |                                             | 1                | 2            | 3         | 4       | 5        |       |    |   |    |           |      |          |
|                                         | Bad                                         | 0                | 0            | 0         | 0       | 0        | Good  |    |   |    |           |      | 0        |