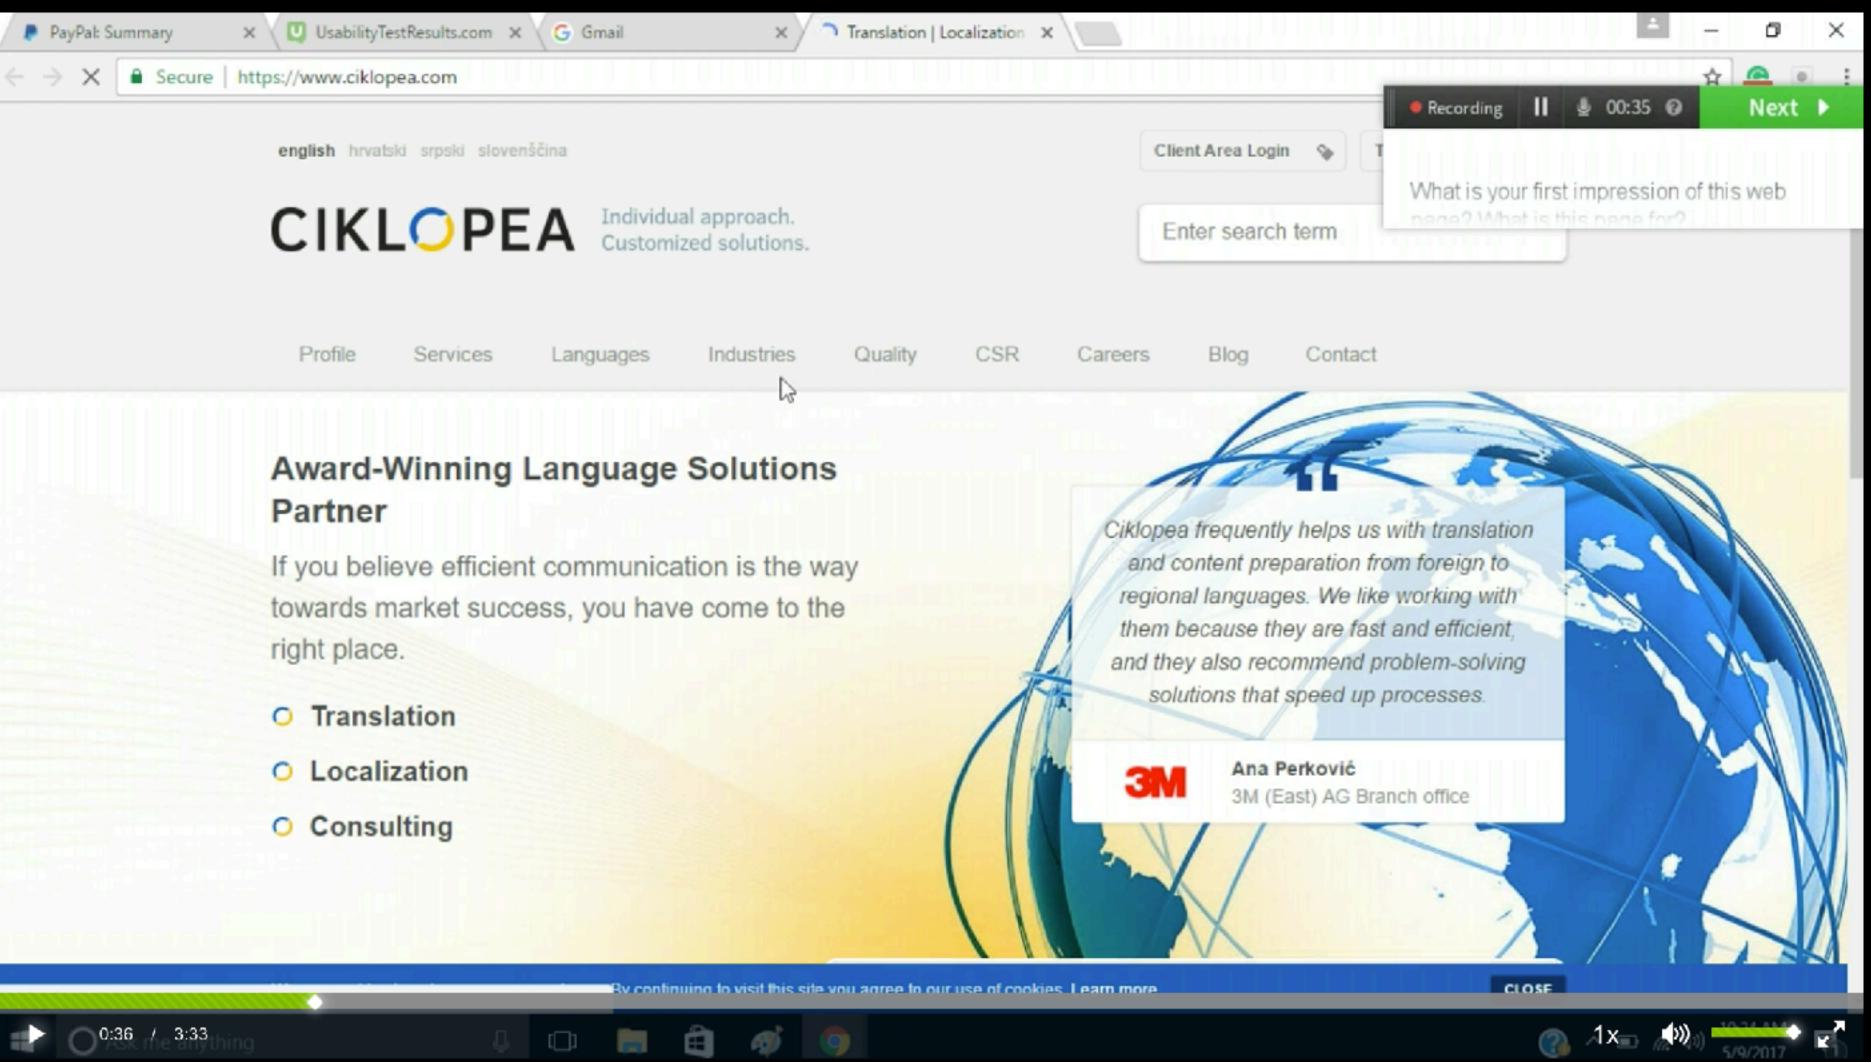

## **Testing Gutenberg Editor** Prototype

Secure https://wordpress.github.io/gutenberg/tinymce-per-block/

### **GUTENBERG EXAMPLE**

– Prepare a testing script

- Prepare the testing environment (Screencast + Form)

| 🗢 🔍 🔲 User testing - Google Forms 🛛 🗙 🦳 |                                             |                  |              |           |         |          |       |    |   |    |           |      | Lucijan  |
|-----------------------------------------|---------------------------------------------|------------------|--------------|-----------|---------|----------|-------|----|---|----|-----------|------|----------|
| ← → C                                   | l/1u49AaQpYDsdZfNW-                         | LPoormceZ4d      | 1bi8PCAf5IRb | P2NY/edit |         |          |       |    |   |    | <b>\$</b> | ∫? ⊽ | <b>0</b> |
| ← User testing 🕼 ★                      |                                             |                  |              |           |         |          |       | ۲  | 0 | \$ | SEND      | :    | ٢        |
|                                         |                                             |                  | QUESTIONS    | RESPON    | SES 19  |          |       |    |   |    |           |      |          |
|                                         | Section 1 of 19                             |                  |              |           |         |          | X :   | 0  |   |    |           |      | 0 🖸 0    |
|                                         | Gutenbe                                     | erg Edi          | itor Te      | sting S   | Script  |          |       | Tr |   |    |           |      |          |
|                                         | 1) Open the Gutenbe<br>2) Activate a screen |                  |              |           |         |          |       | 0  |   |    |           |      |          |
| ,                                       | After section 1 Continu                     | e to next sectio | n            |           | Ŧ       |          |       |    |   |    |           |      |          |
|                                         | Section 2 of 19                             |                  |              |           |         |          | X :   |    |   |    |           |      |          |
|                                         | 1. You v<br>Starting                        |                  |              | he hea    | ding to | o "1.0 I | s The |    |   |    |           |      |          |
|                                         | Description (optiona                        | l)               |              |           |         |          |       |    |   |    |           |      |          |
|                                         | 1.1 Briefly de<br>Description (optiona      |                  | you would    | do it?    |         |          |       |    |   |    |           |      |          |
|                                         | 1.2 Perform the task                        |                  |              |           |         |          |       |    |   |    |           |      |          |
|                                         | Description (optiona                        |                  |              |           |         |          |       |    |   |    |           |      |          |
|                                         | 1.3 What was the experience like?           |                  |              |           |         |          |       |    |   |    |           |      |          |
|                                         |                                             | 1                | 2            | 3         | 4       | 5        |       |    |   |    |           |      |          |
|                                         | Bad                                         | 0                | 0            | 0         | 0       | 0        | Good  |    |   |    |           |      | 0        |

### **GUTENBERG EXAMPLE**

- Prepare a testing script
- Prepare the testing environment (Screencast + Form)
- Find volunteers and do several sessions

### **GUTENBERG EXAMPLE**

- Prepare a testing script
- Prepare the testing environment (Screencast + Form)
- Find volunteers and do several sessions
- Take notes and share with others

÷

C