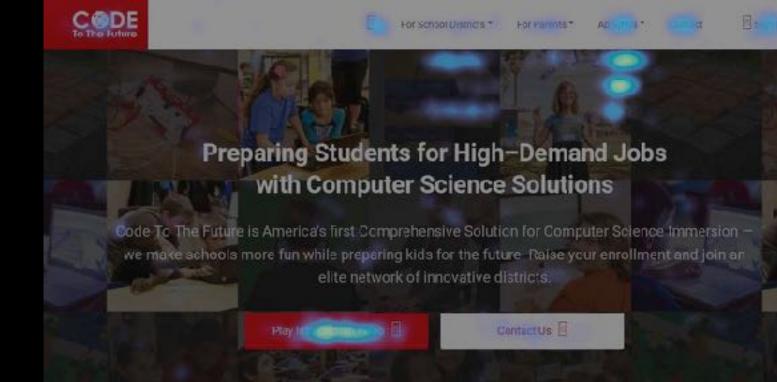

### Solutions for School Districts

Over 90% of palents indicate that they want more Computer Science Education opportunities for their children, yet only 6% of Superimendents perceive this demand. Set your district spart.

### Services for Parents

Our methods integrate both Programming and Game Design, giving students a well-tounded understanding of now to utilize technology to create. This is a peradigm shift for kids, transitioning them from being just players to being creators.

### About Us

Code To The Future is the Leader for Computer Science Immersion. Having bean highlighted by the White House for helping start America's first elementary Computer Science Magnet Schools, Code To The Future provides the premier Solution for Districts and Families