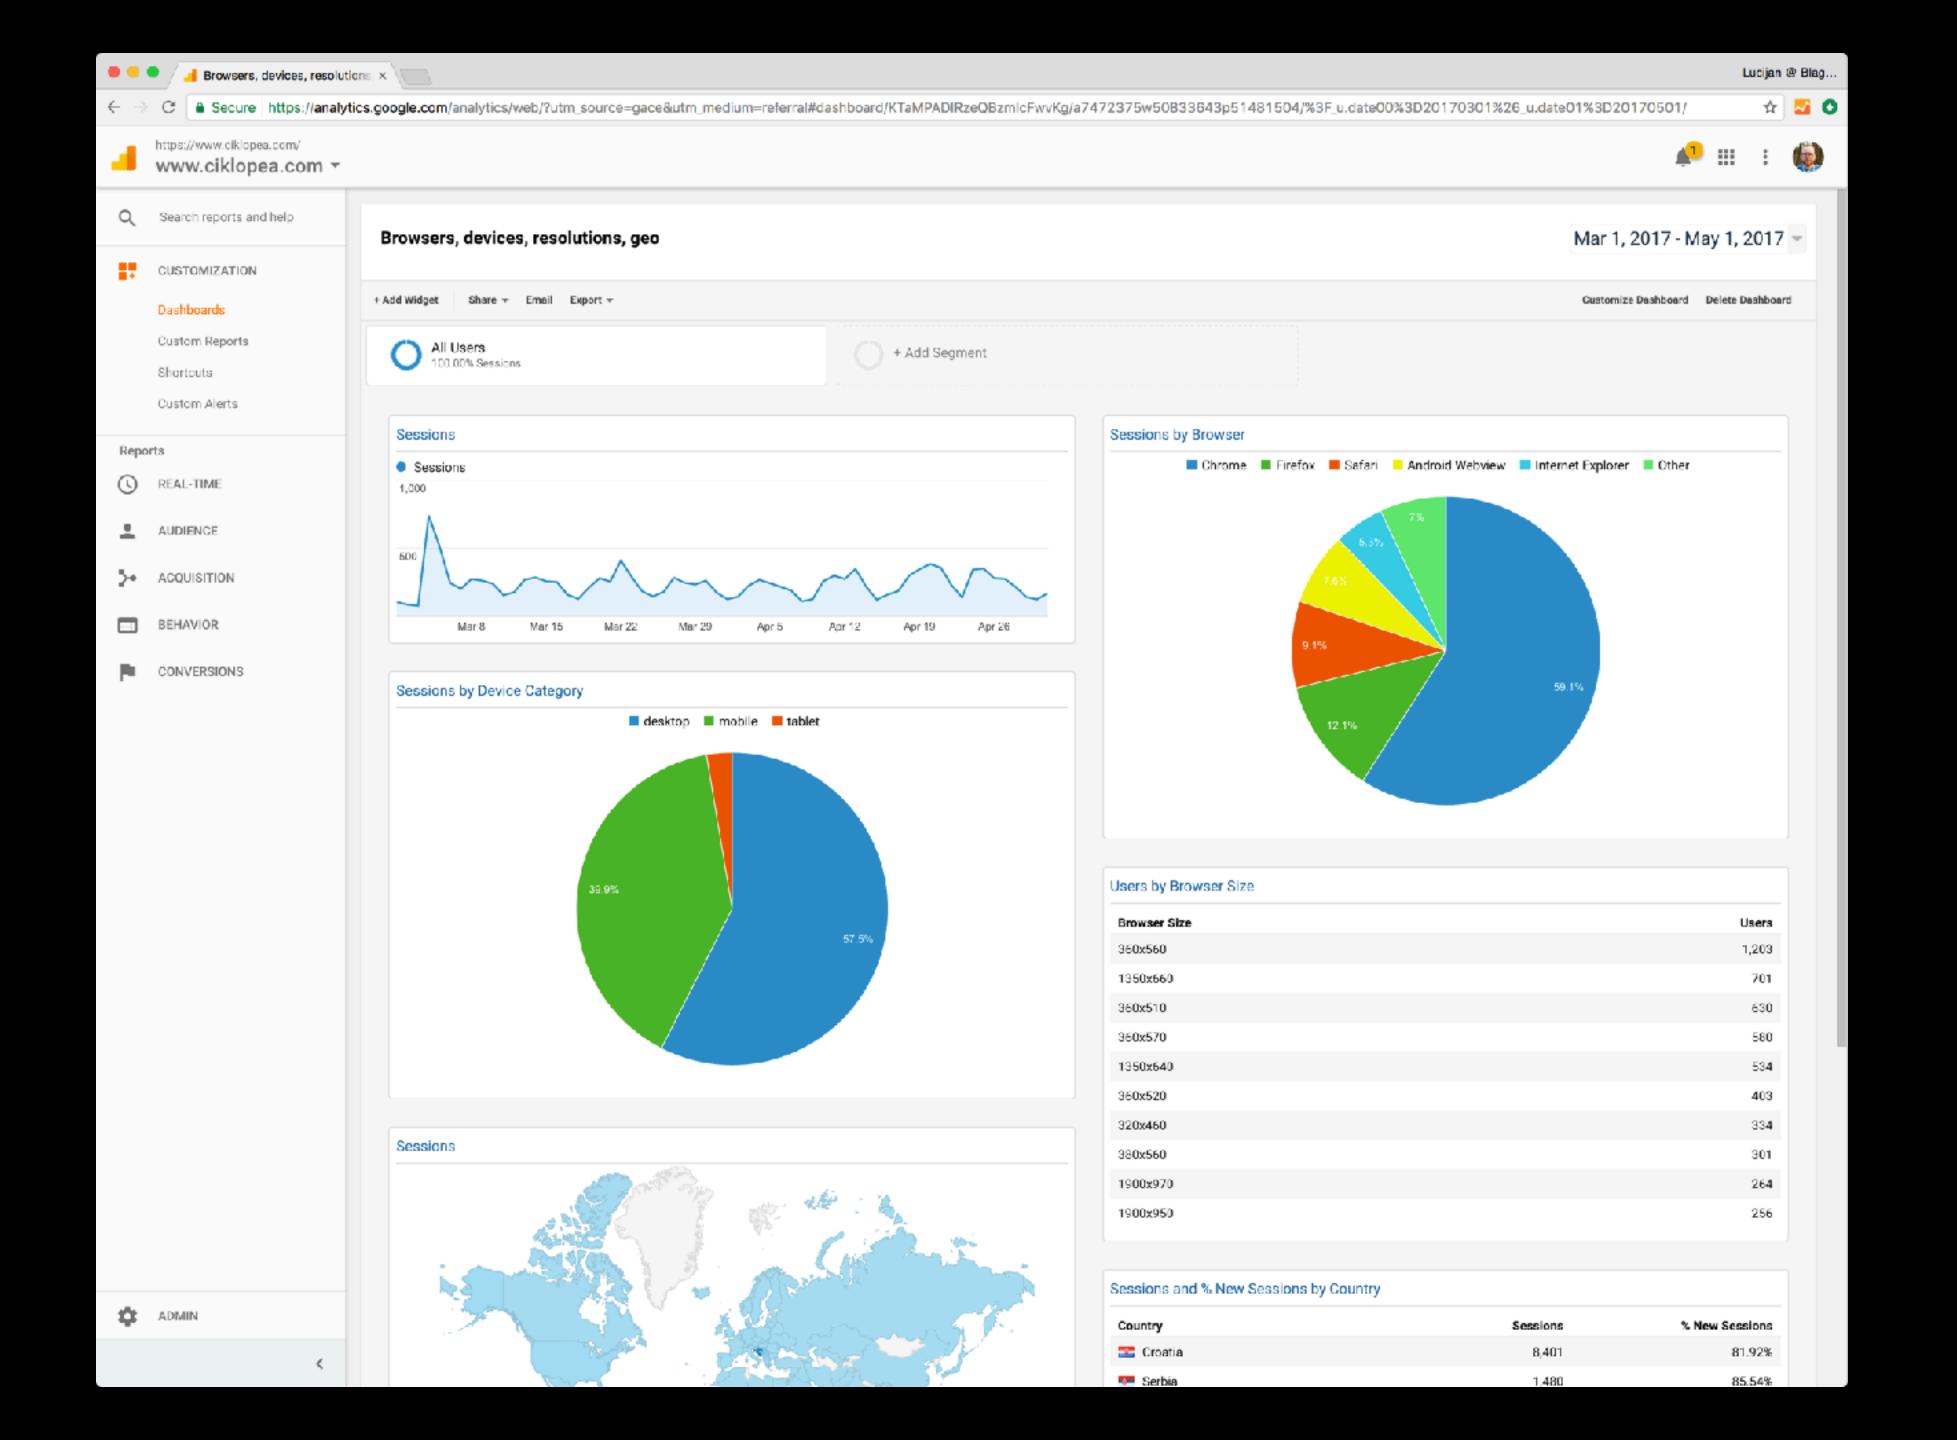

## Learn About Your Visitors

— Audience

- Audience

— Technology

- Audience
- Technology
- Mobile

- Audience
- Technology
- Mobile
- Dashboard

|                          | Site Performance I          | Dashboard - > | <                          |                           |               |                       |                               |
|--------------------------|-----------------------------|---------------|----------------------------|---------------------------|---------------|-----------------------|-------------------------------|
| $\leftarrow \rightarrow$ | C Secure https:             | //analytics.g | oogle.com/anai             | lytics/web/#das           | hboard/o/     | APn-kiuSUGYIgG4sieMDw | /a71280714w1                  |
| a,                       | Dizajn<br>All Web Site Data | · •           |                            |                           |               |                       |                               |
| Q                        | Search reports and help     |               | Site Perform               | nance Dashb               | oard          |                       |                               |
|                          | CUSTOMIZATION               |               |                            |                           | • • • •       |                       |                               |
|                          | Dashboards                  | +             | Add Widget S               | here <del>v</del> Email E | Export 👻      |                       |                               |
|                          | Custom Reports              |               | All User                   |                           |               |                       | 0.                            |
|                          | Shortouts                   |               | 100.00%                    | Sessions                  |               |                       |                               |
|                          | Custom Alerts               |               |                            |                           |               |                       |                               |
| Repor                    | rts                         |               | Avg. Page Lo               | bad Time (sec)            |               |                       | Mobile Page                   |
| 0                        | REAL-TIME                   |               | 2.78<br>Avg for View: 2.78 | 8 (0.00%)                 |               | $\sim$                | 0.00<br>Avg for View: 2.7     |
| 0                        |                             |               |                            |                           |               |                       |                               |
| •                        | AUDIENCE                    |               | Avg. Server                | Response Time             |               |                       | Page Load T                   |
|                          | ADQUISITION                 |               | 0.68                       | . in 1993                 |               | . ~                   | Browser                       |
|                          | BEHAVIOR                    |               | Avg for Viaw: 0.6          | s (0.00%)                 |               |                       | Chrome                        |
|                          | BERATOR                     |               | Ave Domain                 | 1 Lookup Time (           | (eec)         |                       | Safari                        |
|                          | CONVERSIONS                 |               | 0.03                       | Lookup Time (             | (SBC)         |                       | Firefox                       |
|                          |                             |               | Avg for View: 0.00         | 8 (0.00%)                 |               | ×                     | Internet Expl                 |
|                          |                             |               |                            |                           |               |                       | Safari (in-ap)                |
|                          |                             |               | Visitor Cachi              | ing Info                  |               |                       | Android Web                   |
|                          |                             |               | User Type                  | Avg. Page Load            |               | Avg. Server Response  | Edge<br>Android Brov          |
|                          |                             |               | New Visitor                |                           | (sec)<br>3.12 | Time (sec)<br>0.65    | Opera                         |
|                          |                             |               | Returning Vi               |                           |               |                       | Opera Mini                    |
|                          |                             |               | sitor                      |                           | 2.76          | 0.68                  | operation                     |
|                          |                             |               |                            |                           |               |                       | Load Time f                   |
|                          |                             |               |                            |                           |               |                       |                               |
|                          |                             |               |                            |                           |               |                       | Page                          |
|                          |                             |               |                            |                           |               |                       |                               |
|                          |                             |               |                            |                           |               |                       | 1                             |
|                          |                             |               |                            |                           |               |                       | /blog/novi-n                  |
|                          |                             |               |                            |                           |               |                       | /blog/projek                  |
|                          |                             |               |                            |                           |               |                       | /blog/catego                  |
|                          |                             |               |                            |                           |               |                       | /blog/catego                  |
|                          |                             |               |                            |                           |               |                       | /blog/piece-                  |
|                          |                             |               |                            |                           |               |                       | /blog/louvre<br>/blog/poziv-: |
| \$                       | ADMIN                       |               |                            |                           |               |                       | ekonceptual<br>a/             |
|                          |                             | <             |                            |                           |               |                       | /blog/natjec<br>stickim-saim  |
|                          |                             |               |                            |                           |               |                       |                               |